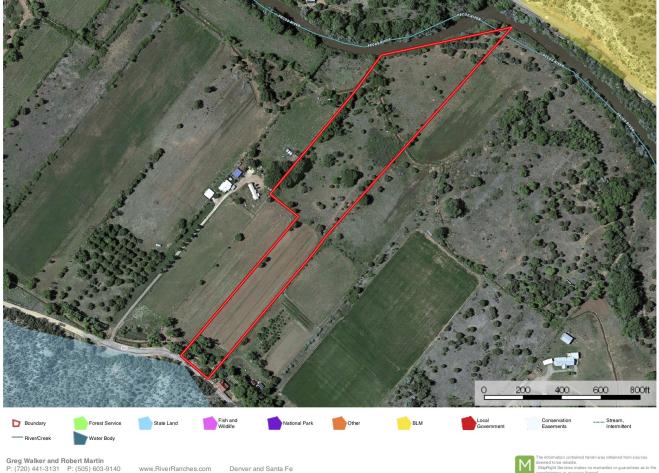

#### **Property Highlights**

Beautiful small farm in historic Villanueva with 550 feet of Pecos River frontage. 9 acres with irrigation to grow crops, plant a vineyard, or orchard. Enjoy fishing your own private stretch of Pecos River. Charming setting for a beautiful custom home. Pastoral meadows dotted with wonderful cottonwoods and oaks. Two acequias running through property. Less than a one-hour drive from Santa Fe down scenic Highway 3.

# Villanueva Riverfront Farm Price: \$249,000

Villanueva 9 ac San Miguel County, New Mexico, 9 AC +/-

www.RiverRanches.com Denver and Santa Fe