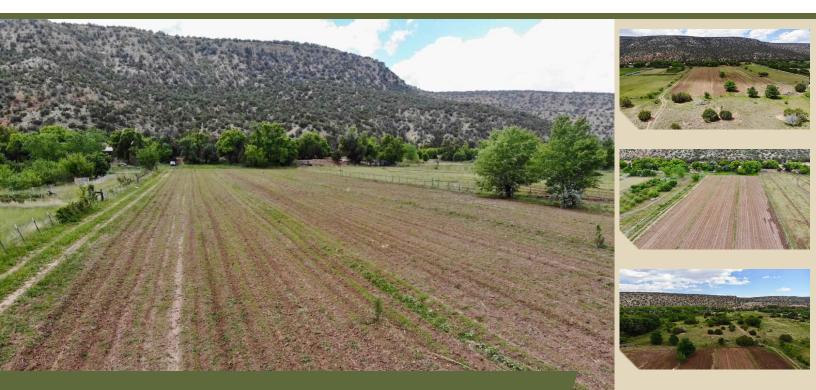

#### **Property Highlights**

Beautiful small farm in historic Villanueva with 550 feet of Pecos River frontage. 9 acres with irrigation to grow crops, plant a vineyard, or orchard. Enjoy fishing your own private stretch of Pecos River. Charming setting for a beautiful custom home. Pastoral meadows dotted with wonderful cottonwoods and oaks. Two acequias running through property. Less than a one-hour drive from Santa Fe down scenic Highway 3.

# Villanueva Riverfront Farm Price: \$249,000

Villanueva 9 ac San Miguel County, New Mexico, 9 AC +/-

www.RiverRanches.com Denver and Santa Fe